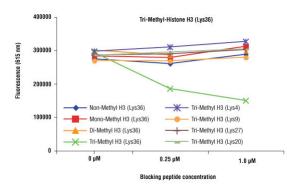

Fig2. Tri-Methyl-Histone H3 (Lys36) Antibody specificity was determined by peptide ELISA. The graph depicts the binding of the antibody to pre-coated tri-methyl histone H3 (Lys36) peptide in the presence of increasing concentrations of various competitor peptides. As shown, only the tri-methyl histone H3 (Lys36) peptide competed away binding of the antibody.