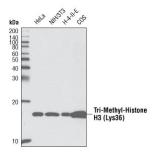

## H3K36me3 antibody validation performed by CST CST Cat#: 9763 Lot#1 http://www.cellsignal.com/products/9763.html

Fig1. Western blot analysis of extracts from various cell lines using Tri-Methyl-Histone H3 (Lys36) Antibody.